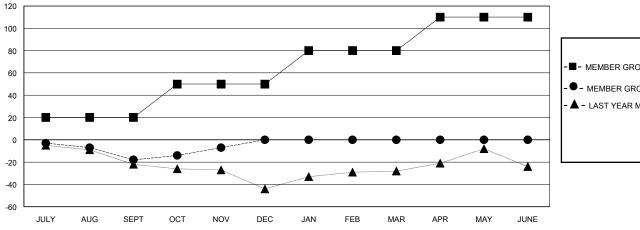

## GOALS AND ACTUAL MEMBERS CUMULATIVE

■- MEMBER GROWTH NET GOAL

Results as of: 11/30/2024

- MEMBER GROWTH ACTUAL

- LAST YEAR MEMBERSHIP ACTUAL

| DROPPED CLUBS: 0 |    |
|------------------|----|
| DROPPED MEMBERS  |    |
| DECEASED         | 9  |
| CLUB CANCELLED   | 0  |
| OTHER            | 48 |
| TOTAL            | 57 |